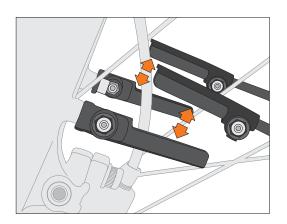

**3.LENGHT-ADJUSTEMENT** 

PARANAL

ASSEMBLING FRONT WHEEL

**ASSEMBLING AT SUNTOUR SUSPENSION FORK** 