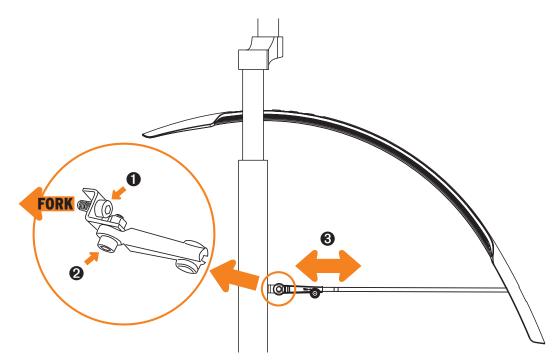

**3.LENGHT-ADJUSTEMENT** 

PARANAL

ASSEMBLING FRONT WHEEL

**ASSEMBLING AT SUNTOUR SUSPENSION FORK** 

## EN. VELO 65 MOUNTAIN 29 ZOLL SET

U-stay Suntour not included in the scope of delivery.

5