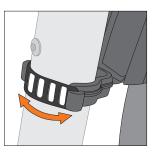

## MOUNTING INSTRUCTION VELO 65 MOUNTAIN 29 ZOLL SET → 11471

The ESC-system prevents locking of the front wheel when a foreign body should be caught between tyre and mudguard. The stays release in such a case automatically. These can be pressed in again afterwards.