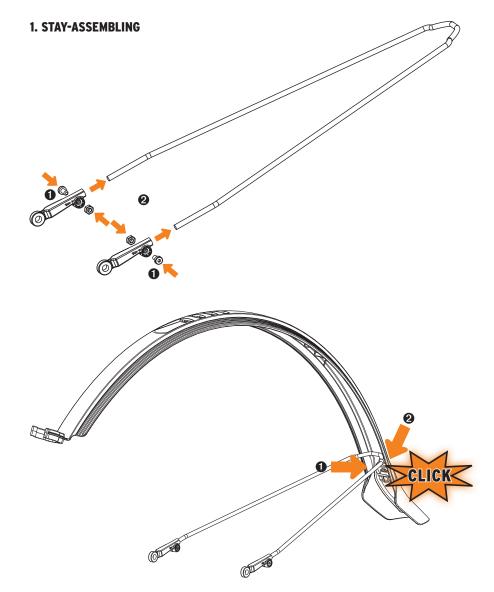

## EN. VELO 65 MOUNTAIN 29 ZOLL SET

Easy to mount 26"-29" mudguard set for front and rear. Snap-in stainless for extra secure mounting. Suitable for frame tubes of 25-35 mm diameter.

2.FRAME-ASSEMBLING Ð