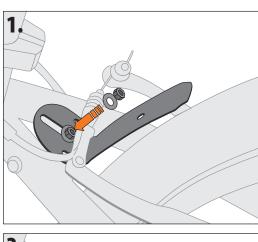

**3.LENGHT-ADJUSTEMENT** 

PARANAL

ASSEMBLING FRONT WHEEL

**ASSEMBLING AT SUNTOUR SUSPENSION FORK** 

## EN. VELO 65 MOUNTAIN 29 ZOLL SET

U-stay Suntour not included in the scope of delivery.

5