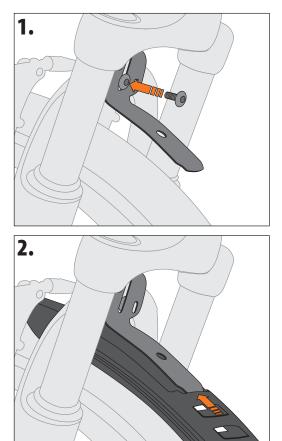

## MOUNTING INSTRUCTION VELO 65 MOUNTAIN 29 ZOLL SET → 11471

The ESC-system prevents locking of the front wheel when a foreign body should be caught between tyre and mudguard. The stays release in such a case automatically. These can be pressed in again afterwards.

## EN. VELO 65 MOUNTAIN 29 ZOLL SET

Easy to mount 26"-29" mudguard set for front and rear. Snap-in stainless for extra secure mounting. Suitable for frame tubes of 25-35 mm diameter.

2.FRAME-ASSEMBLING Ð