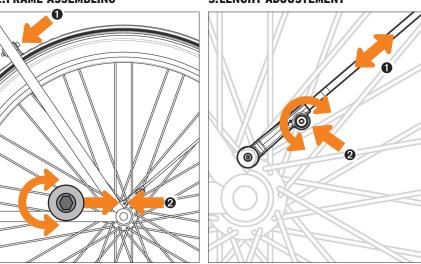

**3.LENGHT-ADJUSTEMENT** 

PARANAL

ASSEMBLING FRONT WHEEL

**ASSEMBLING AT SUNTOUR SUSPENSION FORK** 