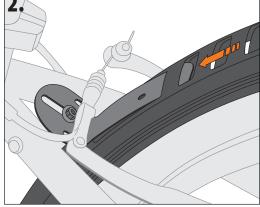

**3.LENGHT-ADJUSTEMENT** 

PARANAL

ASSEMBLING FRONT WHEEL

**ASSEMBLING AT SUNTOUR SUSPENSION FORK** 

## EN. VELO 65 MOUNTAIN 29 ZOLL SET

U-stay Suntour not included in the scope of delivery.

5